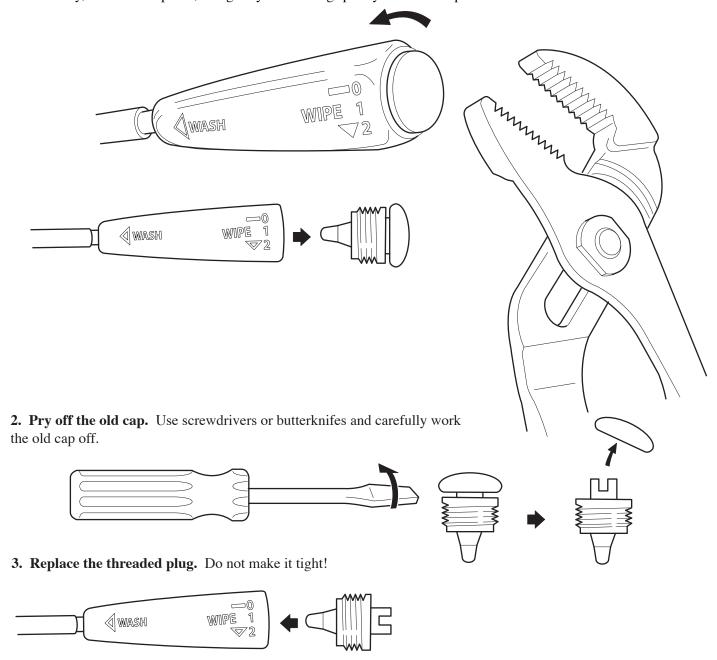

## **MGB Stalk Cap Installation Instructions**

Note: this procedure is best done at a workbench, however it can be accomplished in the car.

**1. Unscrew the old cap.** Often, this can be accomplished with your thumb and forefinger, by pressing and turning. If necessary, use channel pliars, being very careful to grip only the metal cap.